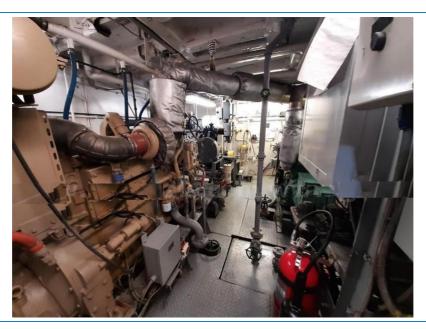

# MACHINERY

MAIN ENGINES: 2 Cummins K-19HRS. 2850

HORSEPOWER: 900

**REDUCTION GEAR:** Twin Disc MG-514 RATIO:3:1

**PROP:** 48" x 34" SS 5" shafts

NOZZLE: None

**GENERAT ORS:** (2) GM-471 (low hours) - KW:60