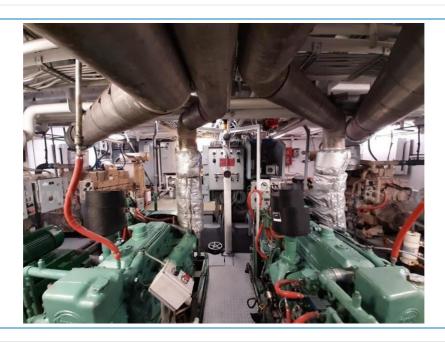

# MACHINERY

MAIN ENGINES: 2 Cummins K-19HRS. 2850

HORSEPOWER: 900

**REDUCTION GEAR:** Twin Disc MG-514 RATIO:3:1

**PROP:** 48" x 34" SS 5" shafts

NOZZLE: None

**GENERAT ORS:** (2) GM-471 (low hours) - KW:60