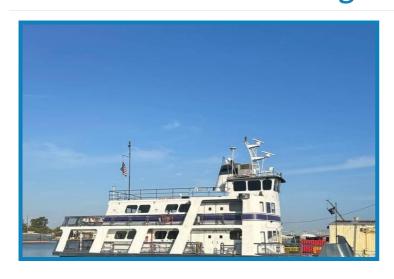

# 100ft Passenger-Ferry - 16422

Ocean Marine Brokerage Service | Louisiana (985) 448-0409 / Fax: (985) 302-0984

Vessel # 16422 / PS

Price: \$0.00

Contact: steve@oceanmarine.com

## **COMMENTS**

Used 100ft Steel Passenger Ferry. 346 persons. Current USCG COI Sub Chapter H. Reported very clean and everything works.

Details pertaining to this vessel are obtained from sources believed to be reliable, however we can not guarantee their accuracy. Buyers should instruct surveyors and agents to investigate details for validity. All offers are subject to prior sale, changes in price and / or inventory, and without notice.