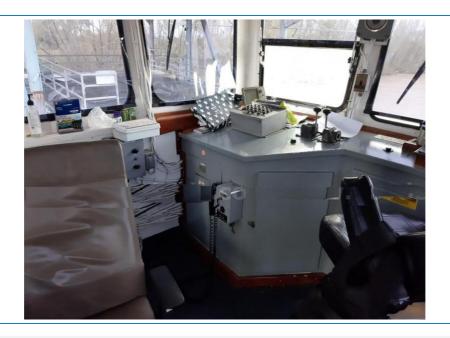

#### **ELECTRONICS**

| AUTO PILOT:   | No  |
|---------------|-----|
| DEPTH FINDER: | No  |
| PLOTTER:      | No  |
| EPIRB:        | Yes |
| GPS:          | No  |
| RADIO VHF:    | Yes |
| RADIO SSB:    | No  |
| RADAR:        | Yes |

## **COMMENTS**

Used 100ft Steel Passenger Ferry. 346 persons. Current USCG COI Sub Chapter H. Reported very clean and everything works.

Details pertaining to this vessel are obtained from sources believed to be reliable, however we can not guarantee their accuracy. Buyers should instruct surveyors and agents to investigate details for validity. All offers are subject to prior sale, changes in price and / or inventory, and without notice.