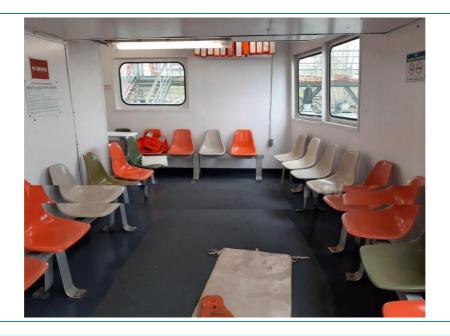

#### **REGISTRATION**

YEAR BUILT: 1978 **BUILDER:** US FLAG: U.S. None Required **CLASSIFICATION: CONSTRUCTION:** Steel **GROSS / NET TONS:** 90/61 **CERTIFIED:** No # OF PASSENGERS: 346

## **COMMENTS**

Used 100ft Steel Passenger Ferry. 346 persons. Current USCG COI Sub Chapter H. Reported very clean and everything works.

Details pertaining to this vessel are obtained from sources believed to be reliable, however we can not guarantee their accuracy. Buyers should instruct surveyors and agents to investigate details for validity. All offers are subject to prior sale, changes in price and / or inventory, and without notice.

NOTE: See Photos on next page