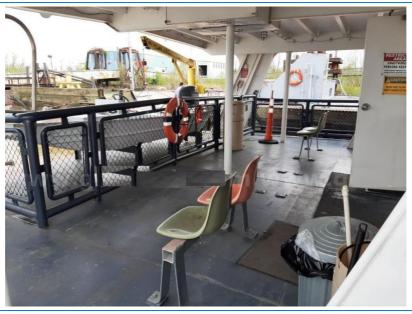

## **COMMENTS**

Used 100ft Steel Passenger Ferry. 346 persons. Current USCG COI Sub Chapter H. Reported very clean and everything works.

Details pertaining to this vessel are obtained from sources believed to be reliable, however we can not guarantee their accuracy. Buyers should instruct surveyors and agents to investigate details for validity. All offers are subject to prior sale, changes in price and / or inventory, and without notice.

NOTE: See Photos on next page