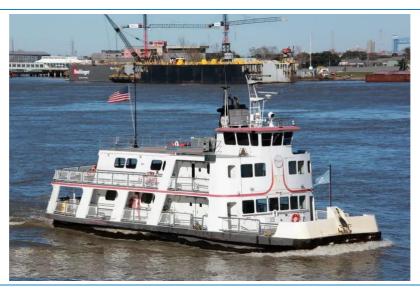

# 100ft Passenger-Ferry - 16422

Ocean Marine Brokerage Service | Louisiana (985) 448-0409 / Fax: (985) 302-0984

Vessel # 16422 / PS

Price: \$0.00

Contact: steve@oceanmarine.com

## **COMMENTS**

Used 100ft Steel Passenger Ferry. 346 persons. Current USCG COI Sub Chapter H. Reported very clean and everything works.

Details pertaining to this vessel are obtained from sources believed to be reliable, however we can not guarantee their accuracy. Buyers should instruct surveyors and agents to investigate details for validity. All offers are subject to prior sale, changes in price and / or inventory, and without notice.