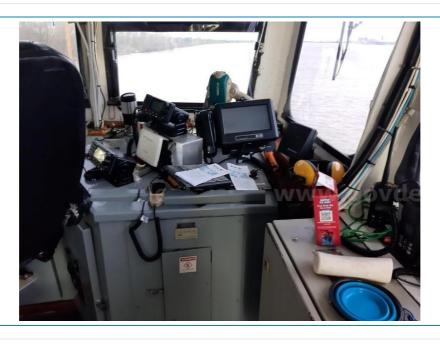

#### **ELECTRONICS**

| AUTO PILOT:   | No  |
|---------------|-----|
| DEPTH FINDER: | No  |
| PLOTTER:      | No  |
| EPIRB:        | Yes |
| GPS:          | No  |
| RADIO VHF:    | Yes |
| RADIO SSB:    | No  |
| RADAR:        | Yes |

## **COMMENTS**

Used 100ft Steel Passenger Ferry. 346 persons. Current USCG COI Sub Chapter H. Reported very clean and everything works.

Details pertaining to this vessel are obtained from sources believed to be reliable, however we can not guarantee their accuracy. Buyers should instruct surveyors and agents to investigate details for validity. All offers are subject to prior sale, changes in price and / or inventory, and without notice.