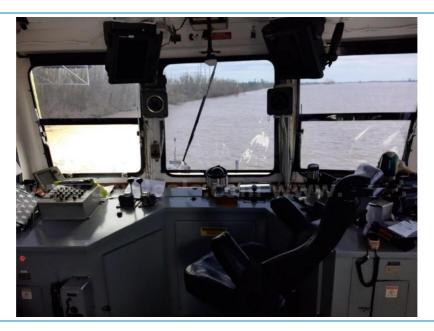

#### **ELECTRONICS**

| AUTO PILOT:   | No  |
|---------------|-----|
| DEPTH FINDER: | No  |
| PLOTTER:      | No  |
| EPIRB:        | Yes |
| GPS:          | No  |
| RADIO VHF:    | Yes |
| RADIO SSB:    | No  |
| RADAR:        | Yes |

## **COMMENTS**

Used 100ft Steel Passenger Ferry. 346 persons. Current USCG COI Sub Chapter H. Reported very clean and everything works.

Details pertaining to this vessel are obtained from sources believed to be reliable, however we can not guarantee their accuracy. Buyers should instruct surveyors and agents to investigate details for validity. All offers are subject to prior sale, changes in price and / or inventory, and without notice.

NOTE: See Photos on next page