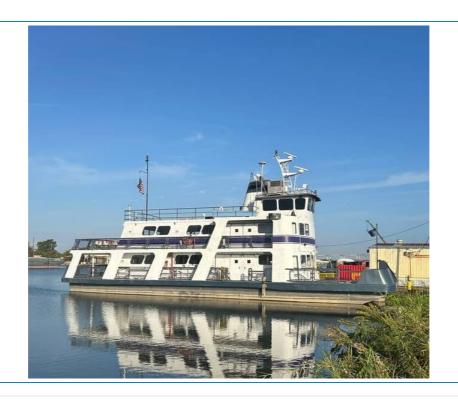

# 100ft Passenger-Ferry - 16422

Ocean Marine Brokerage Service | Louisiana (985) 448-0409 / Fax: (985) 302-0984

Vessel # 16422 / PS

Price: \$0.00

Contact: steve@oceanmarine.com

## **COMMENTS**

Used 100ft Steel Passenger Ferry. 346 persons. Current USCG COI Sub Chapter H. Reported very clean and everything works.

Details pertaining to this vessel are obtained from sources believed to be reliable, however we can not guarantee their accuracy. Buyers should instruct surveyors and agents to investigate details for validity. All offers are subject to prior sale, changes in price and / or inventory, and without notice.