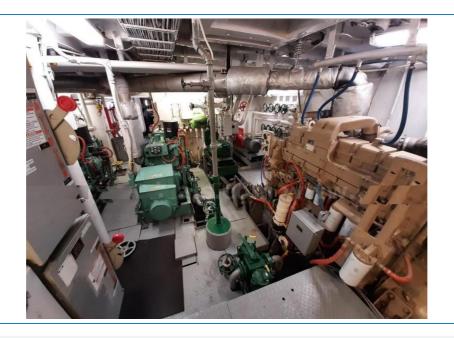

# MACHINERY

MAIN ENGINES: 2 Cummins K-19HRS. 2850

HORSEPOWER: 900

**REDUCTION GEAR:** Twin Disc MG-514 RATIO:3:1

**PROP:** 48" x 34" SS 5" shafts

NOZZLE: None

**GENERAT ORS:** (2) GM-471 (low hours) - KW:60

## **COMMENTS**

Used 100ft Steel Passenger Ferry. 346 persons. Current USCG COI Sub Chapter H. Reported very clean and everything works.

Details pertaining to this vessel are obtained from sources believed to be reliable, however we can not guarantee their accuracy. Buyers should instruct surveyors and agents to investigate details for validity. All offers are subject to prior sale, changes in price and / or inventory, and without notice.