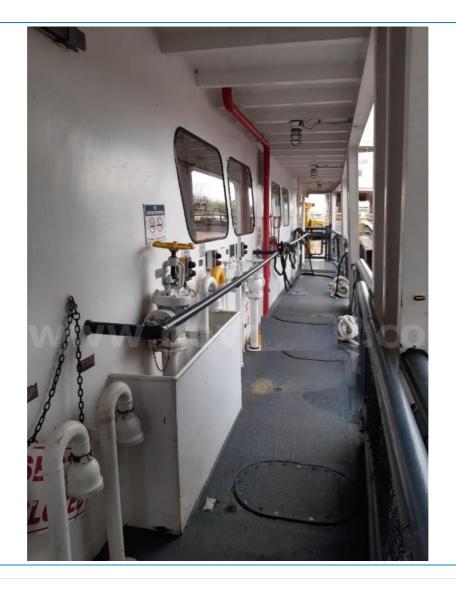

## **COMMENTS**

Used 100ft Steel Passenger Ferry. 346 persons. Current USCG COI Sub Chapter H. Reported very clean and everything works.

Details pertaining to this vessel are obtained from sources believed to be reliable, however we can not guarantee their accuracy. Buyers should instruct surveyors and agents to investigate details for validity. All offers are subject to prior sale, changes in price and / or inventory, and without notice.

NOTE: See Photos on next page