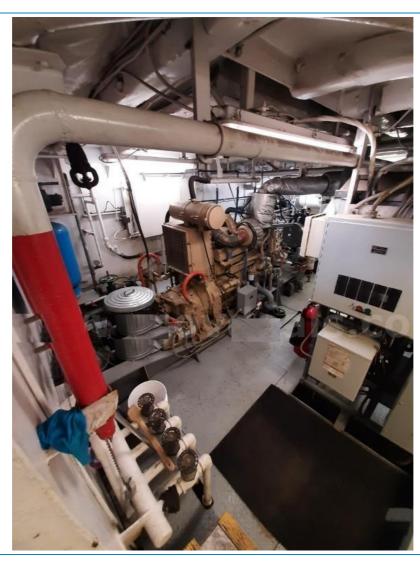

# MACHINERY

MAIN ENGINES: 2 Cummins K-19HRS. 2850

HORSEPOWER: 900

**REDUCTION GEAR:** Twin Disc MG-514 RATIO:3:1

**PROP:** 48" x 34" SS 5" shafts

NOZZLE: None

**GENERAT ORS:** (2) GM-471 (low hours) - KW:60

## **COMMENTS**

Used 100ft Steel Passenger Ferry. 346 persons. Current USCG COI Sub Chapter H. Reported very clean and everything works.

Details pertaining to this vessel are obtained from sources believed to be reliable, however we can not guarantee their accuracy. Buyers should instruct surveyors and agents to investigate details for validity. All offers are subject to prior sale, changes in price and / or inventory, and without notice.