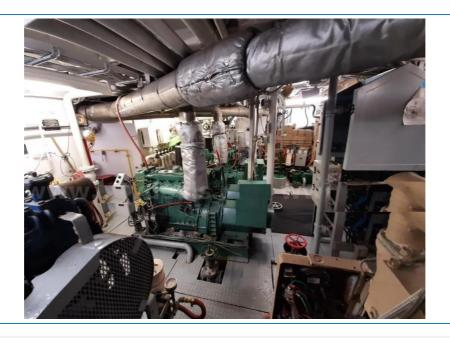

# MACHINERY

MAIN ENGINES: 2 Cummins K-19HRS. 2850

HORSEPOWER: 900

**REDUCTION GEAR:** Twin Disc MG-514 RATIO:3:1

**PROP:** 48" x 34" SS 5" shafts

NOZZLE: None

**GENERAT ORS:** (2) GM-471 (low hours) - KW:60