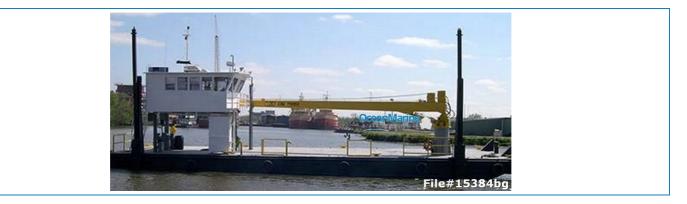

# DECK EQUIPMENT

| CRANES:       | Yes / 10 TON Pedestal |
|---------------|-----------------------|
| STERN ROLLER: | None                  |

| PUSH KNEES: | Yes                                  |
|-------------|--------------------------------------|
| SPUD WELLS: | None                                 |
| SPUD WINCH: | Raised and lowered by hydraulic rams |

#### COMMENTS

For Sale 80ft Self Propelled Crane / Spud Barge Two spuds (2) 8" x 8" x 27'; Raised and lowered by hydraulic rams , 10 Ton Crane with 60ft of boom, USCG MSD

Details pertaining to this vessel are obtained from sources believed to be reliable, however we can not guarantee their accuracy. Buyers should instruct surveyors and agents to investigate details for validity. All offers are subject to prior sale, changes in price and / or inventory, and without notice.