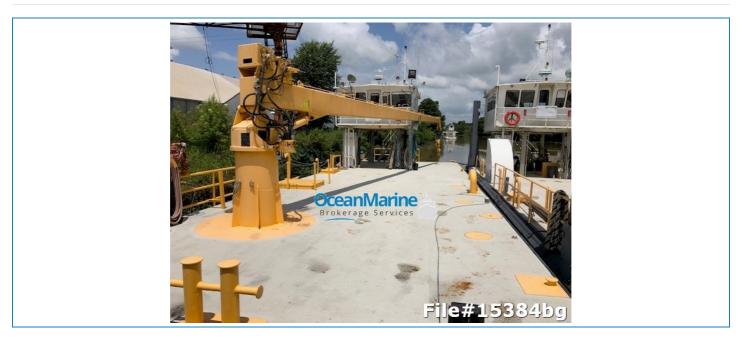

# DECK EQUIPMENT

| CRANES:       | Yes / 10 TON Pedestal |
|---------------|-----------------------|
| STERN ROLLER: | None                  |

| PUSH KNEES: | Yes                                  |
|-------------|--------------------------------------|
| SPUD WELLS: | None                                 |
| SPUD WINCH: | Raised and lowered by hydraulic rams |

#### COMMENTS

For Sale 80ft Self Propelled Crane / Spud Barge Two spuds (2) 8" x 8" x 27'; Raised and lowered by hydraulic rams , 10 Ton Crane with 60ft of boom, USCG MSD

Details pertaining to this vessel are obtained from sources believed to be reliable, however we can not guarantee their accuracy. Buyers should instruct surveyors and agents to investigate details for validity. All offers are subject to prior sale, changes in price and / or inventory, and without notice.