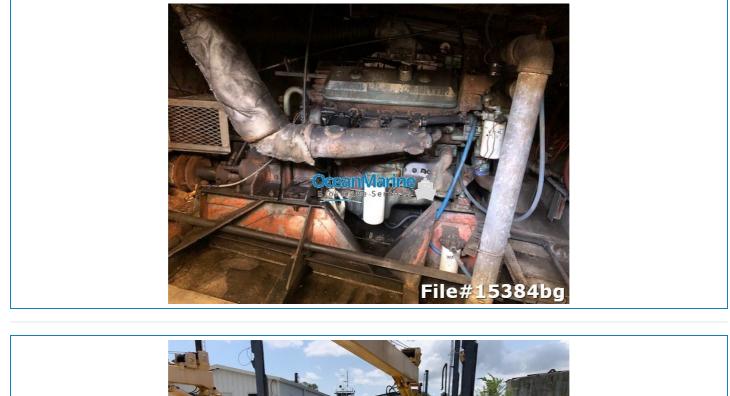

#### MACHINERY

| MAIN ENGINES:   | 2 GM-8V71           |
|-----------------|---------------------|
| HORSEPOWER:     | 600                 |
| REDUCTION GEAR: | Twin Disc RATIO:3:1 |
| PROP:           | 38"X34"             |
| NOZZLE:         | None                |
| BOW THRUSTER:   | No / HP: 0          |
| STERN THRUSTER: | No / HP: 0          |

#### COMMENTS

For Sale 80ft Self Propelled Crane / Spud Barge Two spuds (2) 8" x 8" x 27'; Raised and lowered by hydraulic rams , 10 Ton Crane with 60ft of boom, USCG MSD

Details pertaining to this vessel are obtained from sources believed to be reliable, however we can not guarantee their accuracy. Buyers should instruct surveyors and agents to investigate details for validity. All offers are subject to prior sale, changes in price and / or inventory, and without notice.