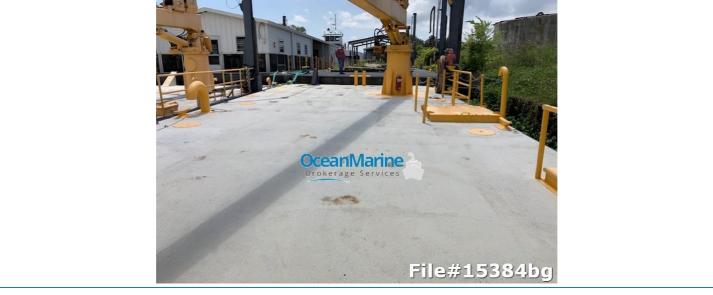

# DECK EQUIPMENT

| CRANES:       | Yes / 10 TON Pedestal |
|---------------|-----------------------|
| STERN ROLLER: | None                  |

| PUSH KNEES: | Yes                                  |
|-------------|--------------------------------------|
| SPUD WELLS: | None                                 |
| SPUD WINCH: | Raised and lowered by hydraulic rams |

#### COMMENTS

For Sale 80ft Self Propelled Crane / Spud Barge Two spuds (2) 8" x 8" x 27'; Raised and lowered by hydraulic rams , 10 Ton Crane with 60ft of boom, USCG MSD

Details pertaining to this vessel are obtained from sources believed to be reliable, however we can not guarantee their accuracy. Buyers should instruct surveyors and agents to investigate details for validity. All offers are subject to prior sale, changes in price and / or inventory, and without notice.