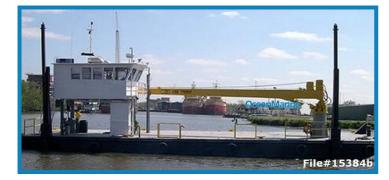

# DECK EQUIPMENT

| CRANES:       | Yes / 10 TON Pedestal |
|---------------|-----------------------|
| STERN ROLLER: | None                  |

| PUSH KNEES: | Yes                                  |
|-------------|--------------------------------------|
| SPUD WELLS: | None                                 |
| SPUD WINCH: | Raised and lowered by hydraulic rams |

#### COMMENTS

For Sale 80ft Self Propelled Crane / Spud Barge Two spuds (2) 8" x 8" x 27'; Raised and lowered by hydraulic rams , 10 Ton Crane with 60ft of boom, USCG MSD

Details pertaining to this vessel are obtained from sources believed to be reliable, however we can not guarantee their accuracy. Buyers should instruct surveyors and agents to investigate details for validity. All offers are subject to prior sale, changes in price and / or inventory, and without notice.