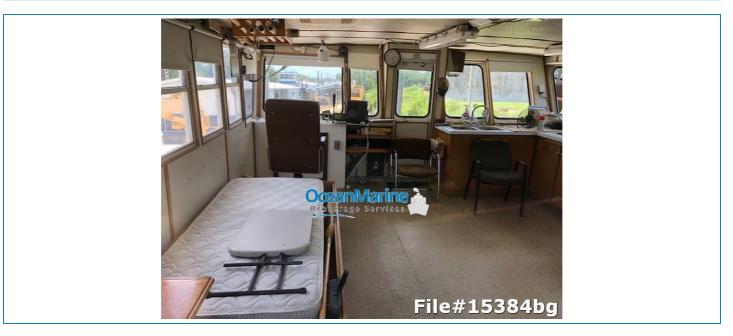

aulic rams |

| ELECTRONICS   |     |  |
|---------------|-----|--|
| AUTO PILOT:   | No  |  |
| DEPTH FINDER: | Yes |  |
| PLOTTER:      | No  |  |
| EPIRB:        | No  |  |
| GPS:          | No  |  |
| RADIO VHF:    | Yes |  |
| RADIO SSB:    | No  |  |
| RADAR:        | Yes |  |

#### COMMENTS

For Sale 80ft Self Propelled Crane / Spud Barge Two spuds (2) 8" x 8" x 27'; Raised and lowered by hydraulic rams , 10 Ton Crane with 60ft of boom, USCG MSD

Details pertaining to this vessel are obtained from sources believed to be reliable, however we can not guarantee their accuracy. Buyers should instruct surveyors and agents to investigate details for validity. All offers are subject to prior sale, changes in price and / or inventory, and without notice.

NOTE: See Photos on next page