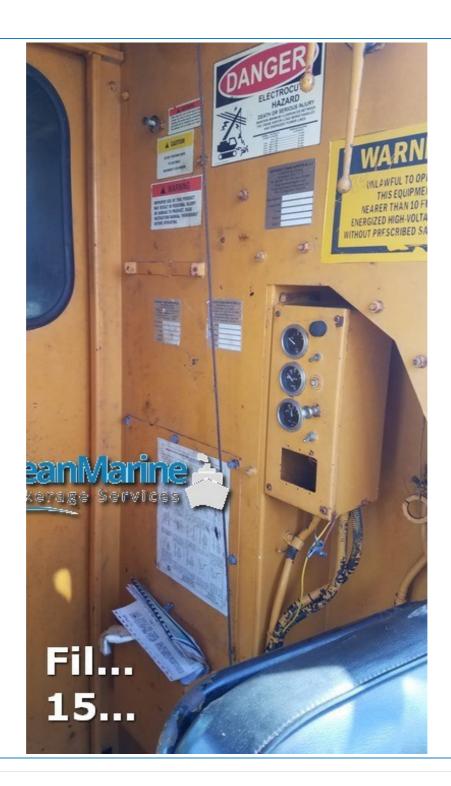

# **MACHINERY**

MAIN ENGINES: 1 Cummins - N855

HORSEPOWER: 0

# **COMMENTS**

Used 165 Ton Crawler Crane For Sale, 1972. Model 9299 American crawler crane; 165 Ton with 160 Ft of 77S Tubular Boom with Hammerhead tip. Independent swing & travel with a N855 Cummins engine. Crane runs and looks good