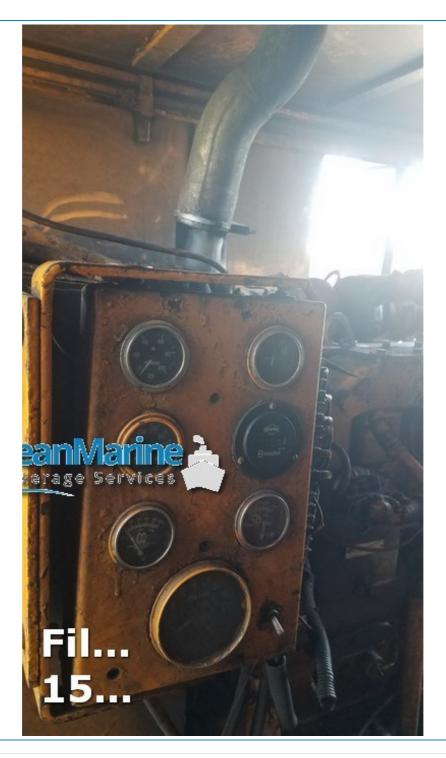

# **MACHINERY**

MAIN ENGINES: 1 Cummins - N855

HORSEPOWER: 0

# **COMMENTS**

Used 165 Ton Crawler Crane For Sale, 1972. Model 9299 American crawler crane; 165 Ton with 160 Ft of 77S Tubular Boom with Hammerhead tip. Independent swing & travel with a N855 Cummins engine. Crane runs and looks good