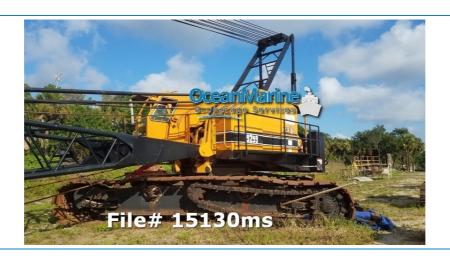

# 165 Ton Crawler Crane - #15130

Ocean Marine Brokerage Service | Louisiana (985) 448-0409 / Fax: (985) 302-0984

Vessel # 15130 / MS **Price: \$185,000.00** 

Contact: steve3@oceanmarine.com

# **COMMENTS**

Used 165 Ton Crawler Crane For Sale, 1972. Model 9299 American crawler crane; 165 Ton with 160 Ft of 77S Tubular Boom with Hammerhead tip. Independent swing & travel with a N855 Cummins engine. Crane runs and looks good