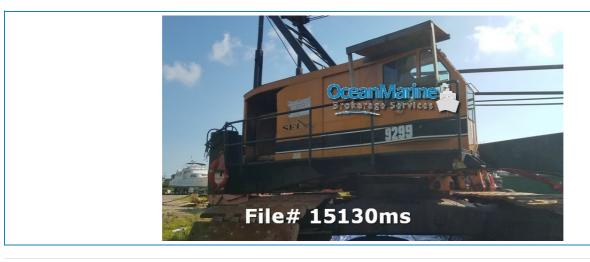

# 165 Ton Crawler Crane - #15130

Ocean Marine Brokerage Service | Louisiana (985) 448-0409 / Fax: (985) 302-0984

Vessel # 15130 / MS **Price: \$185,000.00** 

Contact: steve3@oceanmarine.com

# **COMMENTS**

Used 165 Ton Crawler Crane For Sale, 1972. Model 9299 American crawler crane; 165 Ton with 160 Ft of 77S Tubular Boom with Hammerhead tip. Independent swing & travel with a N855 Cummins engine. Crane runs and looks good