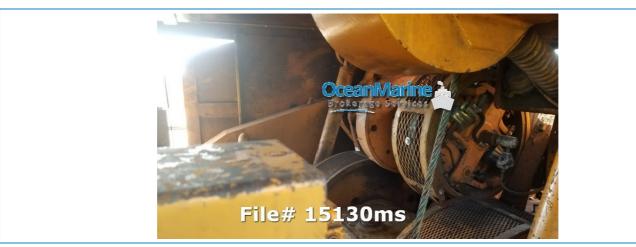

# **MACHINERY**

MAIN ENGINES: 1 Cummins - N855

HORSEPOWER: 0

# **COMMENTS**

Used 165 Ton Crawler Crane For Sale, 1972. Model 9299 American crawler crane; 165 Ton with 160 Ft of 77S Tubular Boom with Hammerhead tip. Independent swing & travel with a N855 Cummins engine. Crane runs and looks good