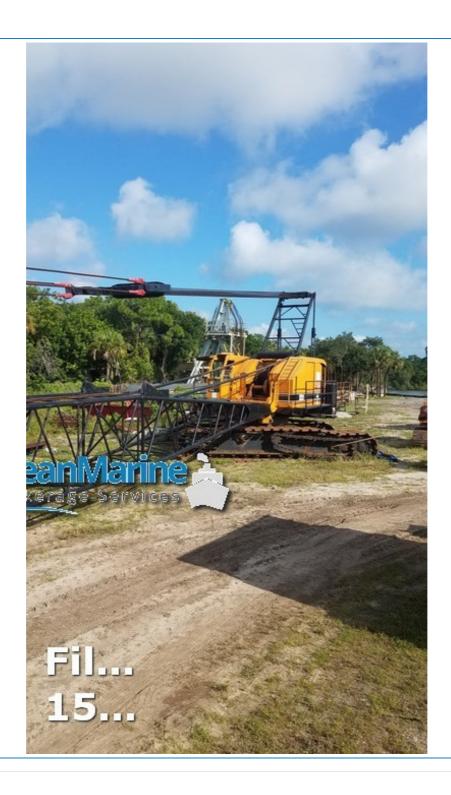

# 165 Ton Crawler Crane - #15130

Ocean Marine Brokerage Service | Louisiana (985) 448-0409 / Fax: (985) 302-0984

Vessel # 15130 / MS **Price: \$185,000.00** 

Contact: steve3@oceanmarine.com

# **COMMENTS**

Used 165 Ton Crawler Crane For Sale, 1972. Model 9299 American crawler crane; 165 Ton with 160 Ft of 77S Tubular Boom with Hammerhead tip. Independent swing & travel with a N855 Cummins engine. Crane runs and looks good