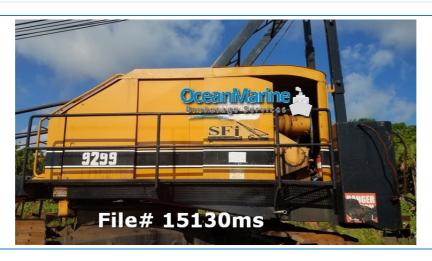

# 165 Ton Crawler Crane - #15130

Ocean Marine Brokerage Service | Louisiana (985) 448-0409 / Fax: (985) 302-0984

Vessel # 15130 / MS **Price: \$185,000.00** 

Contact: steve3@oceanmarine.com

# **COMMENTS**

Used 165 Ton Crawler Crane For Sale, 1972. Model 9299 American crawler crane; 165 Ton with 160 Ft of 77S Tubular Boom with Hammerhead tip. Independent swing & travel with a N855 Cummins engine. Crane runs and looks good