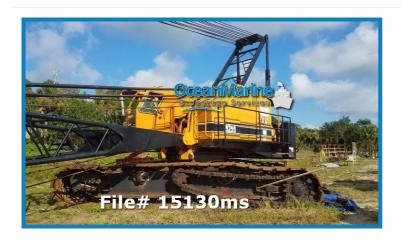

# 165 Ton Crawler Crane - #15130

Ocean Marine Brokerage Service | Louisiana (985) 448-0409 / Fax: (985) 302-0984

Vessel # 15130 / MS **Price: \$185,000.00** 

Contact: steve3@oceanmarine.com

# **COMMENTS**

Used 165 Ton Crawler Crane For Sale, 1972. Model 9299 American crawler crane; 165 Ton with 160 Ft of 77S Tubular Boom with Hammerhead tip. Independent swing & travel with a N855 Cummins engine. Crane runs and looks good