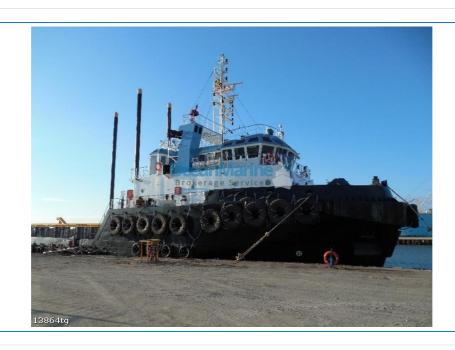

# 5000HP Model Bow Tug - 13864

Ocean Marine Brokerage Service | Louisiana (985) 448-0409 / Fax: (985) 302-0984

Vessel # 13864 / TG

Price: \$5,950,000.00

Contact: nick@oceanmarine.com

### **COMMENTS**

Used 5150HP 65 ton Bollard Pull Model Bow Tug For Sale. Current ABS classed.

Details pertaining to this vessel are obtained from sources believed to be reliable, however we can not guarantee their accuracy. Buyers should instruct surveyors and agents to investigate details for validity. All offers are subject to prior sale, changes in price and / or inventory, and without notice.