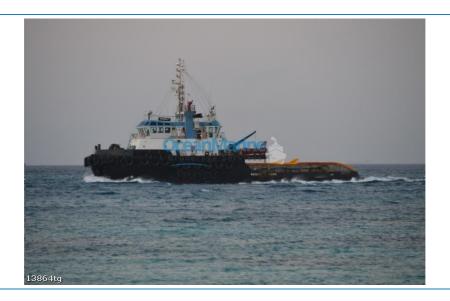

# 5000HP Model Bow Tug - 13864

Ocean Marine Brokerage Service | Louisiana (985) 448-0409 / Fax: (985) 302-0984

Vessel # 13864 / TG

Price: \$5,950,000.00

Contact: nick@oceanmarine.com

### **COMMENTS**

Used 5150HP 65 ton Bollard Pull Model Bow Tug For Sale. Current ABS classed.

Details pertaining to this vessel are obtained from sources believed to be reliable, however we can not guarantee their accuracy. Buyers should instruct surveyors and agents to investigate details for validity. All offers are subject to prior sale, changes in price and / or inventory, and without notice.