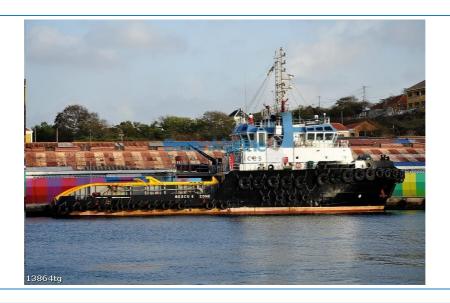

# 5000HP Model Bow Tug - 13864

Ocean Marine Brokerage Service | Louisiana (985) 448-0409 / Fax: (985) 302-0984

Vessel # 13864 / TG

Price: \$5,950,000.00

Contact: nick@oceanmarine.com

### **COMMENTS**

Used 5150HP 65 ton Bollard Pull Model Bow Tug For Sale. Current ABS classed.

Details pertaining to this vessel are obtained from sources believed to be reliable, however we can not guarantee their accuracy. Buyers should instruct surveyors and agents to investigate details for validity. All offers are subject to prior sale, changes in price and / or inventory, and without notice.