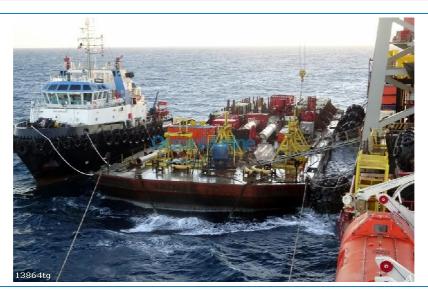

# 5000HP Model Bow Tug - 13864

Ocean Marine Brokerage Service | Louisiana (985) 448-0409 / Fax: (985) 302-0984

Vessel # 13864 / TG

Price: \$5,950,000.00

Contact: nick@oceanmarine.com

### **COMMENTS**

Used 5150HP 65 ton Bollard Pull Model Bow Tug For Sale. Current ABS classed.

Details pertaining to this vessel are obtained from sources believed to be reliable, however we can not guarantee their accuracy. Buyers should instruct surveyors and agents to investigate details for validity. All offers are subject to prior sale, changes in price and / or inventory, and without notice.