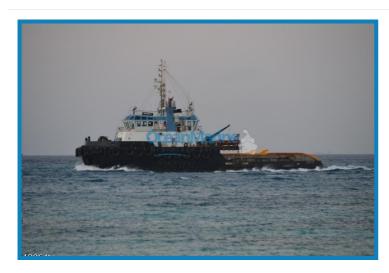

# 5000HP Model Bow Tug - 13864

Ocean Marine Brokerage Service | Louisiana (985) 448-0409 / Fax: (985) 302-0984

Vessel # 13864 / TG

Price: \$5,950,000.00

Contact: nick@oceanmarine.com

### **COMMENTS**

Used 5150HP 65 ton Bollard Pull Model Bow Tug For Sale. Current ABS classed.

Details pertaining to this vessel are obtained from sources believed to be reliable, however we can not guarantee their accuracy. Buyers should instruct surveyors and agents to investigate details for validity. All offers are subject to prior sale, changes in price and / or inventory, and without notice.