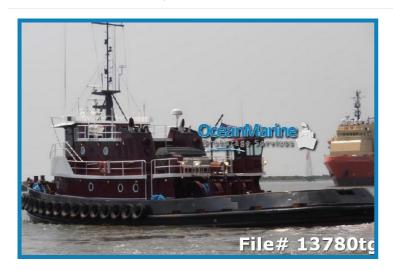

# 3,250HP Model Bow Tug - 13780

Ocean Marine Brokerage Service | Louisiana (985) 448-0409 / Fax: (985) 302-0984

Vessel # 13780 / TG

Price: \$1,700,000.00

Contact: nick@oceanmarine.com

### **COMMENTS**

3,250 HP Steel Model Bow Tug Available for Sale. 105ft x 30ft. Current ABS Loadline Hull + Machinery. Call for details.

Details pertaining to this vessel are obtained from sources believed to be reliable, however we can not guarantee their accuracy. Buyers should instruct surveyors and agents to investigate details for validity. All offers are subject to prior sale, changes in price and / or inventory, and without notice.