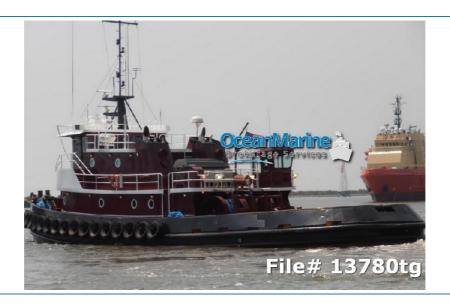

# 3,250HP Model Bow Tug - 13780

Ocean Marine Brokerage Service | Louisiana (985) 448-0409 / Fax: (985) 302-0984

Vessel # 13780 / TG

Price: \$1,700,000.00

Contact: nick@oceanmarine.com

### **COMMENTS**

3,250 HP Steel Model Bow Tug Available for Sale. 105ft x 30ft. Current ABS Loadline Hull + Machinery. Call for details.

Details pertaining to this vessel are obtained from sources believed to be reliable, however we can not guarantee their accuracy. Buyers should instruct surveyors and agents to investigate details for validity. All offers are subject to prior sale, changes in price and / or inventory, and without notice.