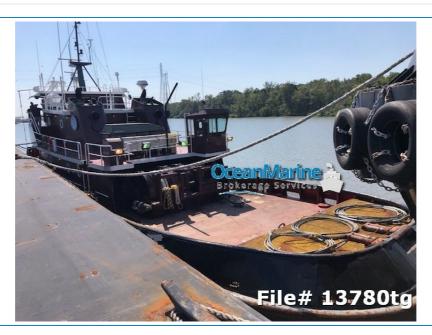

### **COMMENTS**

3,250 HP Steel Model Bow Tug Available for Sale. 105ft x 30ft. Current ABS Loadline Hull + Machinery. Call for details.

Details pertaining to this vessel are obtained from sources believed to be reliable, however we can not guarantee their accuracy. Buyers should instruct surveyors and agents to investigate details for validity. All offers are subject to prior sale, changes in price and / or inventory, and without notice.