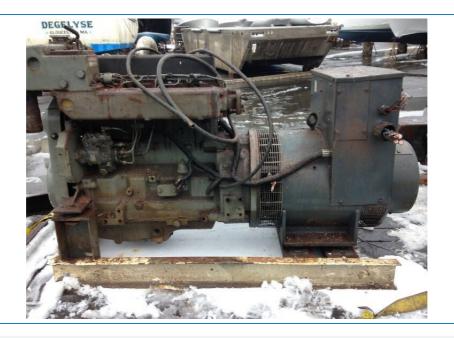

#### **MACHINERY**

HORSEPOWER:

**GENERATORS:** (1) Lugger - KW:22

## **COMMENTS**

Used Lugger 22 KW marine generator.Low hours from new.1 Phase HZ 60.KW 22. Just removed from a fishing vessel In Jan 16'

Details pertaining to this vessel are obtained from sources believed to be reliable, however we can not guarantee their accuracy. Buyers should instruct surveyors and agents to investigate details for validity. All offers are subject to prior sale, changes in price and / or inventory, and without notice.