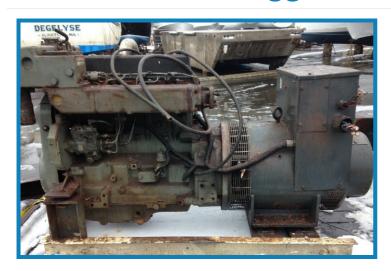

#### **MACHINERY**

HORSEPOWER:

**GENERATORS:** (1) Lugger - KW:22

## **COMMENTS**

Used Lugger 22 KW marine generator.Low hours from new.1 Phase HZ 60.KW 22. Just removed from a fishing vessel In Jan 16'

Details pertaining to this vessel are obtained from sources believed to be reliable, however we can not guarantee their accuracy. Buyers should instruct surveyors and agents to investigate details for validity. All offers are subject to prior sale, changes in price and / or inventory, and without notice.