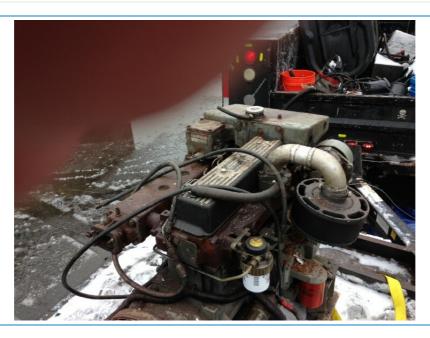

#### **MACHINERY**

HORSEPOWER:

**GENERATORS:** (1) Lugger - KW:22

## **COMMENTS**

Used Lugger 22 KW marine generator.Low hours from new.1 Phase HZ 60.KW 22. Just removed from a fishing vessel In Jan 16'

Details pertaining to this vessel are obtained from sources believed to be reliable, however we can not guarantee their accuracy. Buyers should instruct surveyors and agents to investigate details for validity. All offers are subject to prior sale, changes in price and / or inventory, and without notice.