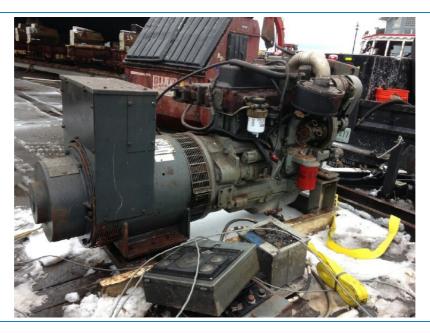

#### **MACHINERY**

HORSEPOWER:

**GENERATORS:** (1) Lugger - KW:22

## **COMMENTS**

Used Lugger 22 KW marine generator.Low hours from new.1 Phase HZ 60.KW 22. Just removed from a fishing vessel In Jan 16'

Details pertaining to this vessel are obtained from sources believed to be reliable, however we can not guarantee their accuracy. Buyers should instruct surveyors and agents to investigate details for validity. All offers are subject to prior sale, changes in price and / or inventory, and without notice.