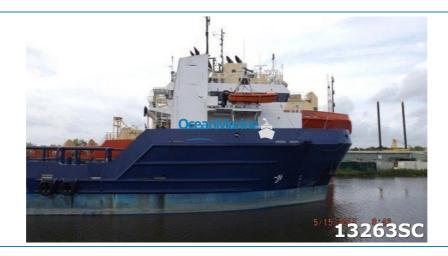

# **Platform Supply Vessel-13263**

Ocean Marine Brokerage Service | Louisiana (985) 448-0409 / Fax: (985) 302-0984

Vessel # 13263 / SC

Price: \$0.00

Contact: nick@oceanmarine.com

### **COMMENTS**

Platform Supply Vessel 1,330 LT cargo Solas / Jones Act Compliant 5426 sf deck area, Vessel modified 2014

Details pertaining to this vessel are obtained from sources believed to be reliable, however we can not guarantee their accuracy. Buyers should instruct surveyors and agents to investigate details for validity. All offers are subject to prior sale, changes in price and / or inventory, and without notice.