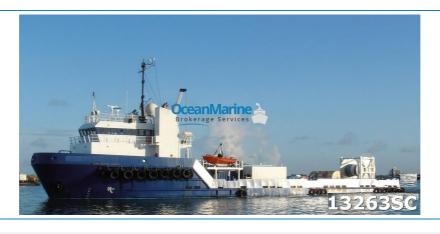

# **Platform Supply Vessel-13263**

Ocean Marine Brokerage Service | Louisiana (985) 448-0409 / Fax: (985) 302-0984

Vessel # 13263 / SC

Price: \$0.00

Contact: nick@oceanmarine.com

### **COMMENTS**

Platform Supply Vessel 1,330 LT cargo Solas / Jones Act Compliant 5426 sf deck area, Vessel modified 2014

Details pertaining to this vessel are obtained from sources believed to be reliable, however we can not guarantee their accuracy. Buyers should instruct surveyors and agents to investigate details for validity. All offers are subject to prior sale, changes in price and / or inventory, and without notice.