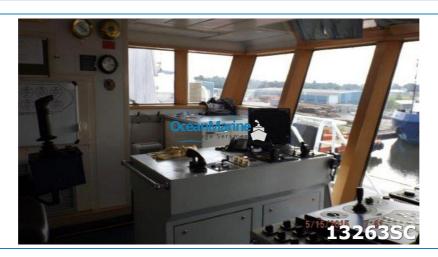

**STERN THRUSTER:** Yes / HP: 0

**ELECTRONICS** 

AUTO PILOT: YES

**DEPTH FINDER:** Yes

PLOTTER: YES

| EPIRB:     | YES |
|------------|-----|
| GPS:       | YES |
| RADIO VHF: | YES |
| RADIO SSB: | YES |
| RADAR:     | YES |