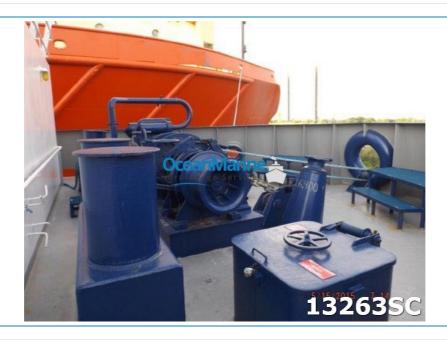

*BOW THRUSTER:** CAT 3508 / Ulstein TCNS 73/50

**STERN THRUSTER:** Yes / HP: 0

**ELECTRONICS** 

AUTO PILOT: YES

**DEPTH FINDER:** Yes

PLOTTER: YES

| EPIRB:     | YES |
|------------|-----|
| GPS:       | YES |
| RADIO VHF: | YES |
| RADIO SSB: | YES |
| RADAR:     | YES |

## OTHER EQUIPMENT

Rescue boat

### **COMMENTS**

Platform Supply Vessel 1,330 LT cargo Solas / Jones Act Compliant 5426 sf deck area, Vessel modified 2014

Details pertaining to this vessel are obtained from sources believed to be reliable, however we can not guarantee their accuracy. Buyers should instruct surveyors and agents to investigate details for validity. All offers are subject to prior sale, changes in price and / or inventory, and without notice.

NOTE: See Photos on next page