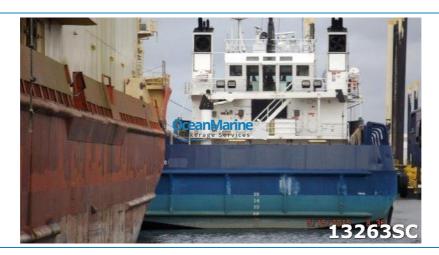

# **Platform Supply Vessel-13263**

Ocean Marine Brokerage Service | Louisiana (985) 448-0409 / Fax: (985) 302-0984

Vessel # 13263 / SC

Price: \$0.00

Contact: nick@oceanmarine.com

### **COMMENTS**

Platform Supply Vessel 1,330 LT cargo Solas / Jones Act Compliant 5426 sf deck area, Vessel modified 2014

Details pertaining to this vessel are obtained from sources believed to be reliable, however we can not guarantee their accuracy. Buyers should instruct surveyors and agents to investigate details for validity. All offers are subject to prior sale, changes in price and / or inventory, and without notice.