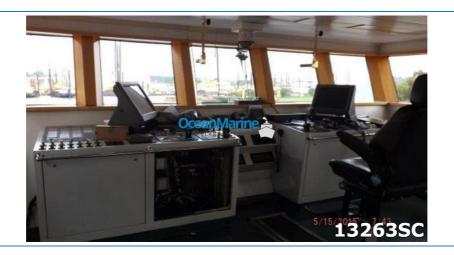

**STERN THRUSTER:** Yes / HP: 0

**ELECTRONICS** 

AUTO PILOT: YES

**DEPTH FINDER:** Yes

PLOTTER: YES

| EPIRB:     | YES |
|------------|-----|
| GPS:       | YES |
| RADIO VHF: | YES |
| RADIO SSB: | YES |
| RADAR:     | YES |