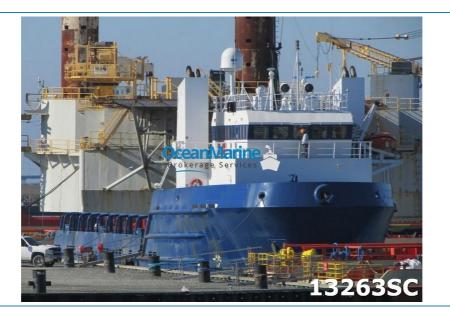

# **Platform Supply Vessel-13263**

Ocean Marine Brokerage Service | Louisiana (985) 448-0409 / Fax: (985) 302-0984

Vessel # 13263 / SC

Price: \$0.00

Contact: nick@oceanmarine.com

### **COMMENTS**

Platform Supply Vessel 1,330 LT cargo Solas / Jones Act Compliant 5426 sf deck area, Vessel modified 2014

Details pertaining to this vessel are obtained from sources believed to be reliable, however we can not guarantee their accuracy. Buyers should instruct surveyors and agents to investigate details for validity. All offers are subject to prior sale, changes in price and / or inventory, and without notice.