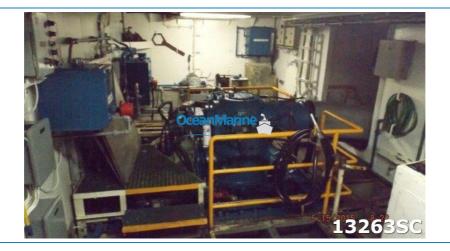

**ACCOMMODATIONS** 

BERTHS: 13

**MACHINERY** 

MAIN ENGINES: 2 Cat 3512

HORSEPOWER: 2560

NOZZLE: Azimuth Thrusters

**GENERAT ORS:** (2) CAT 3406 + CAT 3306 - KW:300 / 170

**BOW THRUSTER:** CAT 3508 / Ulstein TCNS 73/50