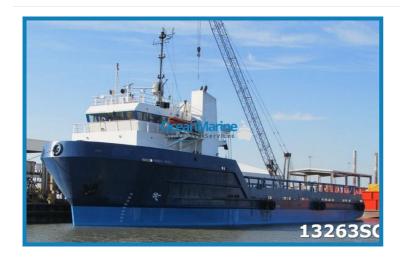

# **Platform Supply Vessel-13263**

Ocean Marine Brokerage Service | Louisiana (985) 448-0409 / Fax: (985) 302-0984

Vessel # 13263 / SC

Price: \$0.00

Contact: nick@oceanmarine.com

### **COMMENTS**

Platform Supply Vessel 1,330 LT cargo Solas / Jones Act Compliant 5426 sf deck area, Vessel modified 2014

Details pertaining to this vessel are obtained from sources believed to be reliable, however we can not guarantee their accuracy. Buyers should instruct surveyors and agents to investigate details for validity. All offers are subject to prior sale, changes in price and / or inventory, and without notice.