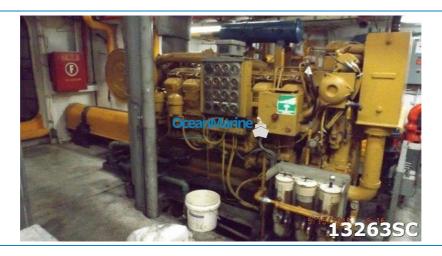

**ACCOMMODATIONS** 

BERTHS: 13

**MACHINERY** 

MAIN ENGINES: 2 Cat 3512

HORSEPOWER: 2560

NOZZLE: Azimuth Thrusters

**GENERAT ORS:** (2) CAT 3406 + CAT 3306 - KW:300 / 170

**BOW THRUSTER:** CAT 3508 / Ulstein TCNS 73/50