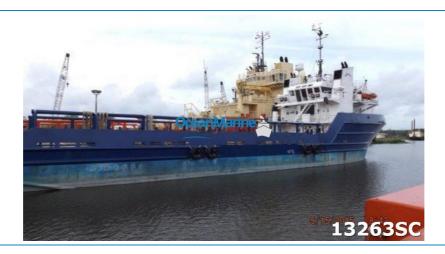

# **Platform Supply Vessel-13263**

Ocean Marine Brokerage Service | Louisiana (985) 448-0409 / Fax: (985) 302-0984

Vessel # 13263 / SC

Price: \$0.00

Contact: nick@oceanmarine.com

### **COMMENTS**

Platform Supply Vessel 1,330 LT cargo Solas / Jones Act Compliant 5426 sf deck area, Vessel modified 2014

Details pertaining to this vessel are obtained from sources believed to be reliable, however we can not guarantee their accuracy. Buyers should instruct surveyors and agents to investigate details for validity. All offers are subject to prior sale, changes in price and / or inventory, and without notice.