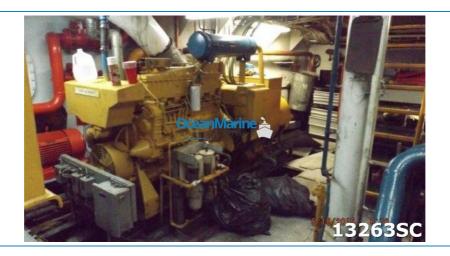

**ACCOMMODATIONS** 

BERTHS: 13

**MACHINERY** 

MAIN ENGINES: 2 Cat 3512

HORSEPOWER: 2560

NOZZLE: Azimuth Thrusters

**GENERAT ORS:** (2) CAT 3406 + CAT 3306 - KW:300 / 170

**BOW THRUSTER:** CAT 3508 / Ulstein TCNS 73/50