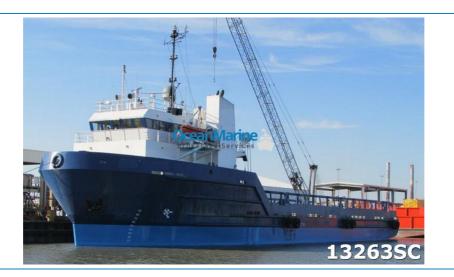

# **Platform Supply Vessel-13263**

Ocean Marine Brokerage Service | Louisiana (985) 448-0409 / Fax: (985) 302-0984

Vessel # 13263 / SC

Price: \$0.00

Contact: nick@oceanmarine.com

### **COMMENTS**

Platform Supply Vessel 1,330 LT cargo Solas / Jones Act Compliant 5426 sf deck area, Vessel modified 2014

Details pertaining to this vessel are obtained from sources believed to be reliable, however we can not guarantee their accuracy. Buyers should instruct surveyors and agents to investigate details for validity. All offers are subject to prior sale, changes in price and / or inventory, and without notice.